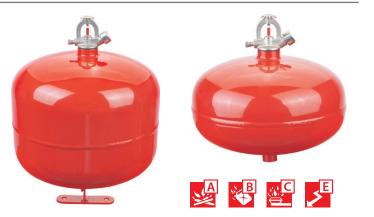

## ABC POWDER AUTOMATIC EXTINGUISHER

NAF Automatic Extinguishers are designed for use in enclosed places e.g. engine, plant rooms, boiler room, switch rooms etc.

EN3

Œ

//////// TECHNICAL DRAWING

## **FEATURES**

- All extinguishers are factory filled with %40 ABC Powder consisting of mixture of highly efficient Mono-Ammonium Phosphate and Ammonium Sulfate
- All extinguishers are of store pressure type
- Designed to comply with international standard EN3-8
- High UV resistant polyester coating for extra protection from extremely harsh elements
- Extinguisher is equipped with standard 68 °C red Bulb thermosensitive element
- Bracket included with extinguisher