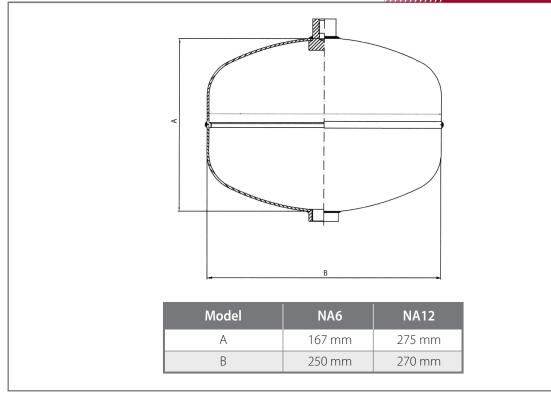

## **SPECIFICATIONS & MODELS**

| Model                           | NA6            | NA12           |
|---------------------------------|----------------|----------------|
| Cylinder Material               | DC01           | DC01           |
| Capacity (KG)                   | 6              | 12             |
| Height (mm)                     | 207            | 215            |
| Shell Diameter (mm)             | 250            | 270            |
| Working Pressure (bar)          | 15             | 15             |
| Test Pressure (bar)             | 27             | 27             |
| Full Weight (KG)                | 8.60           | 15.80          |
| Approx. Discharge Time (second) | 20             | 30             |
| Temperature Range               | -30 C°~ +60 C° | -30 C°~ +60 C° |
| Coverage Area (m <sup>2</sup> ) | 9              | 18             |