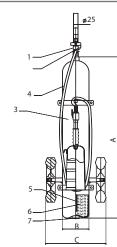

#### NCD<sub>10</sub>

| Part | Description              |  |  |
|------|--------------------------|--|--|
| 1    | Valve                    |  |  |
| 2    | Seal (Lead)              |  |  |
| 3    | Cylinder                 |  |  |
| 4    | Hose                     |  |  |
| 5    | Dip Tube (Aluminium)     |  |  |
| 6    | Agent (CO <sub>2</sub> ) |  |  |
| 7    | Trolley (Steel Tube)     |  |  |

## **DIMENSIONS (mm)**

| Model | NCD5 | NCD10 | NCD20 | NCD30 |
|-------|------|-------|-------|-------|
| A     | 650  | 1035  | 1035  | 1590  |
| В     | 136  | 152   | 219   | 219   |
| С     | -    | 510   | 520   | 530   |