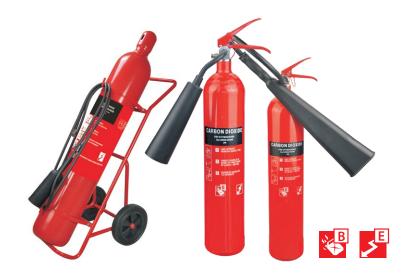

# CARBON DIAXOIDE (CO<sub>2</sub>) PORTABLE / WHEELED EXTINGUISHER

NAF CO<sub>2</sub> Portable Extinguishers leave no residue after discharge, therefore they are ideal for B and electrical fire risks involving electrical equipment in residential, commercial and industrial environments like computer rooms, data storage centers etc.

NAF Wheeled Extinguishers are designed for large industrial or marine fire risk where a large amount of fire extinguishing agent is required.

### **FEATURES**

- All extinguishers are of store pressure type filled with Carbon Dioxide
- Portable extinguishers are designed and approved to EN3
- Wheeled extinguishers are designed and approved to EN 1866
- Clean, highly effective and with no harm to machinery equipment
- High UV resistant polyester coating for extra protection from extremely harsh elements
- Chrome plated valve with pressure release mechanism
- Fitted with anti-electrostatic hose & horn for effective discharge
- Complete with metal brackets.
- Wheeled extinguishers are suitable for one person operation
- Wheeled extinguishers are equipped with strong and stylish wheel for smooth moving