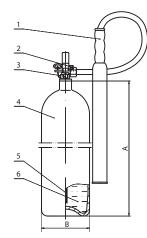

### NCD5

| Part | Description              |  |  |
|------|--------------------------|--|--|
| 1    | Horn Assembly            |  |  |
| 2    | Seal (Lead)              |  |  |
| 3    | Valve                    |  |  |
| 4    | Cylinder                 |  |  |
| 5    | Dip Tube (Aluminium)     |  |  |
| 6    | Agent (CO <sub>2</sub> ) |  |  |

## **DIMENSIONS (mm)**

| Model | NCD5 | NCD10 | NCD20 | NCD30 |
|-------|------|-------|-------|-------|
| A     | 650  | 1035  | 1035  | 1590  |
| В     | 136  | 152   | 219   | 219   |
| С     | -    | 510   | 520   | 530   |