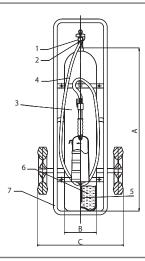

### NCD20 - NCD 30

| Part | Description              |  |  |
|------|--------------------------|--|--|
| 1    | Valve                    |  |  |
| 2    | Seal (Lead)              |  |  |
| 3    | Cylinder                 |  |  |
| 4    | Hose                     |  |  |
| 5    | Dip Tube (Aluminium)     |  |  |
| 6    | Agent (CO <sub>2</sub> ) |  |  |
| 7    | Trolley (Steel Tube)     |  |  |

## **DIMENSIONS (mm)**

| Model | NCD5 | NCD10 | NCD20 | NCD30 |
|-------|------|-------|-------|-------|
| A     | 650  | 1035  | 1035  | 1590  |
| В     | 136  | 152   | 219   | 219   |
| С     | -    | 510   | 520   | 530   |